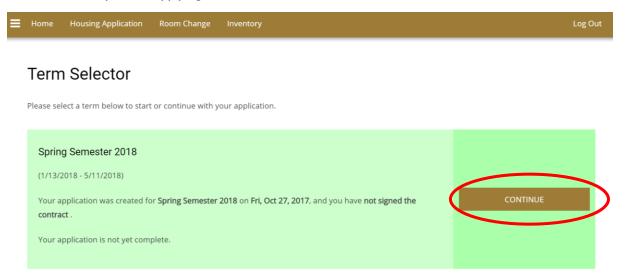

# Starting a Housing Application

This will direct you to the first page of the Application process where you need to select which term you are applying for, as seen in the example below. Please click **Continue** in the box for that matches whichever term you are applying for.