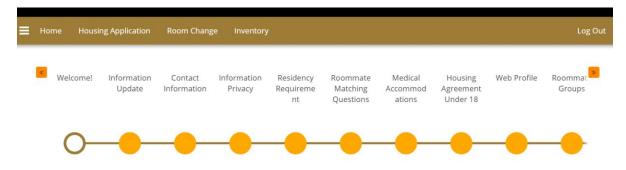

# The Application Process

The Portal is very user-friendly and students are able to move throughout the application process steps (indicated by the progress bar shown below) by completing each page and clicking **Save & Continue**.